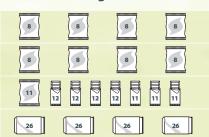

# Standard Configuration (SM Combo)

## **Summary Table**

|          | Selections<br>Snack / Can | Std. selection<br>Snack / Can | Capacity (max)<br>Snack / Can | Trays | Change Giving | Height (mm) | Width (mm) | Depth (mm) | Weight (kgs) | Bill validator<br>compatible |
|----------|---------------------------|-------------------------------|-------------------------------|-------|---------------|-------------|------------|------------|--------------|------------------------------|
| SM Combo | 12 - 24 / 4               | 156 / 104                     | 264 / 148                     | 3     | Yes           | 1340        | 725        | 610        | ~150         | Yes                          |
| Specs    | 115 / 220-240v            |                               | 50-60Hz                       |       |               |             |            |            |              |                              |