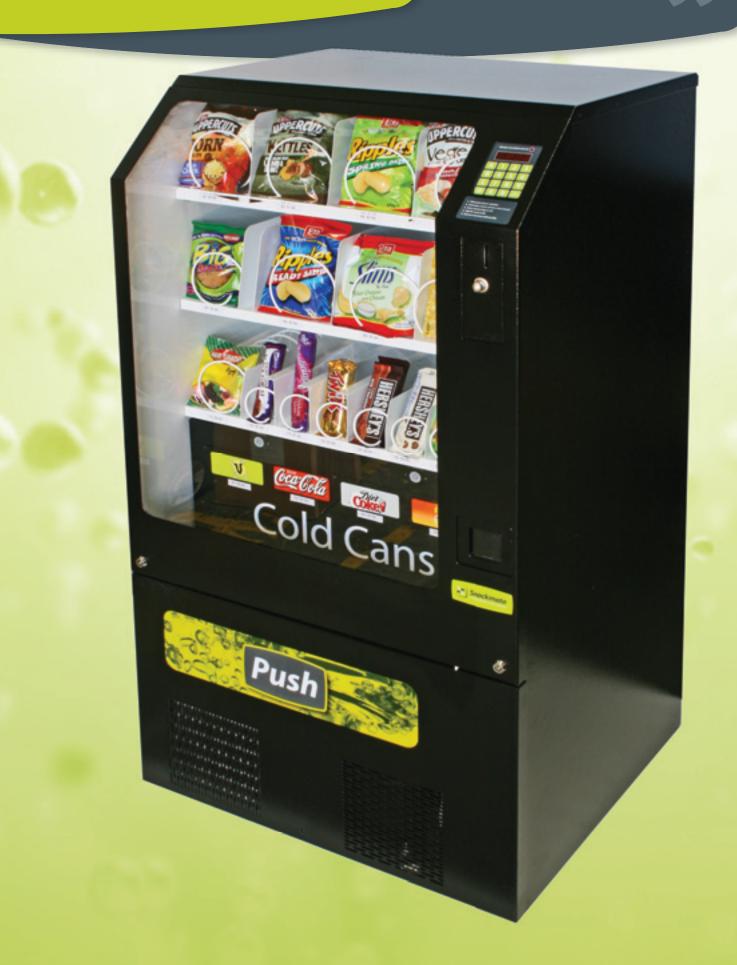

## **Snack & Cold Cans**

Ideal for offices & medium size locations
Installed easily by one person

## The features you want

- MDB coin mech Protocol
- Cold drink expansion cassette increase your cold drink capacity by almost 50% in summer by simply replacing the third snack tray with a cold drink expansion cassette.
- Front ventilation allows machine to be placed hard against a wall without causing ventilation problems to the refrigeration system
- Rapid chilling gives immediate direct chilling to front cans
- Refrigeration module is easily accessible by removing the front panel
- Highly efficient refrigeration system with minimal start-up surge
- Automatic coin-tech detection for industry approved coin mechanisms and bill validating systems
- New generation electronics easily upgradeable with hand-held programmer
- Slide-out control module for easy servicing
- Durable steel construction with powder coated finish & galvanised can module
- Full L.E.D. display
- Anti-salting coin shoot

## **Machine Configuration**

The **Snackmate™ Combo** has been specifically designed to allow maximum flexibility for both snack and cold drink options.

- Tray dividers & coils can be changed to fit a wide variety of product combinations
- The Can Module is easily adjusted to fit multiple can sizes

## **Options**

- Lockable cash box
- Flexible tray & can module configurations including a kit for 250ml energy drink cans